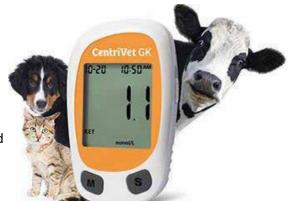

## **CentriVet™ Glucose & Ketone Monitoring System for Cats, Dogs and Cows**

The CentriVet monitoring system enables the monitoring of ketones and glucose in cats, dogs and cows. Ketone monitoring enables the identification of sub-clinical ketosis in dairy cows, to protect against economic losses caused by decreased milk production and further health complications. Glucose monitoring in cats and dogs is important for the management of pet diabetes. The CentriVet range includes glucose and ketone test strips with species-specific calibration chips for monitoring canine, feline and bovine blood to ensure accurate results. The test is rapid and easy-to-use, with results in seconds. Simply insert a test strip into the meter and add a spot of blood onto the strip to generate a reading.

| Product Description              | Pack Size |
|----------------------------------|-----------|
| CentriVet Meter                  | n/a       |
| Cat/Dog Glucose Test Strips      | 50T       |
| Cat/Dog Ketone Test Strips       | 25T       |
| Bovine Ketone Test Strips        | 25T       |
| Bovine Glucose Test Strips       | 50T       |
| Glucose Control Solution         | 2 x 2ml   |
| Ketone Control Solution          | 2 x 2ml   |
| 28G Safety Lancets for Cats/Dogs | 50        |
| 21G Safety Lancets for Cows      | 50        |